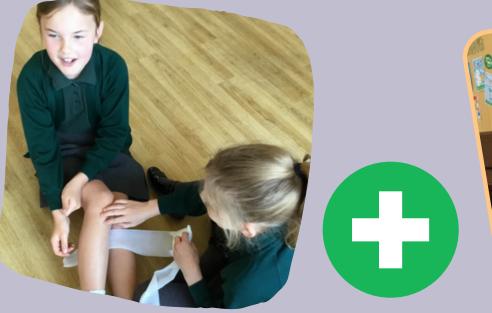

27<sup>th</sup> June – Transition Day

Year 3 and 4 had a fantastic first aid training session with Inspire+ this week.

FIRST AID