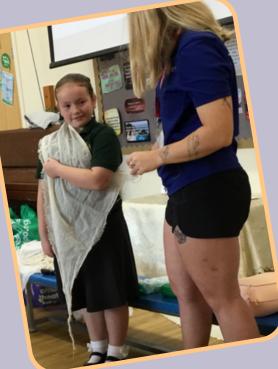

27<sup>th</sup> June – Transition Day

Year 3 and 4 had a fantastic first aid training session with Inspire+ this week.

FIRST AID