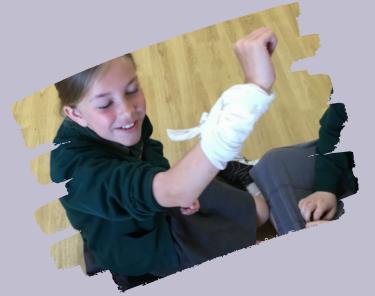

27<sup>th</sup> June – Transition Day

Year 3 and 4 had a fantastic first aid training session with Inspire+ this week.

FIRST AID