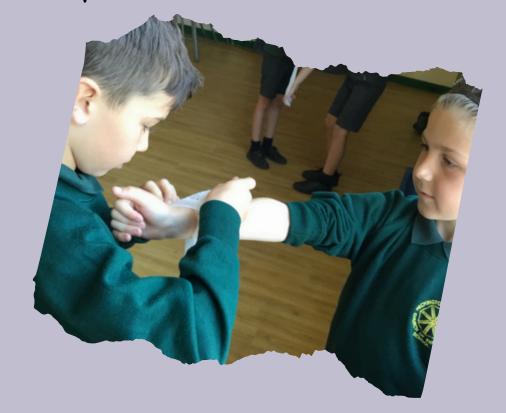

27<sup>th</sup> June – Transition Day

Year 3 and 4 had a fantastic first aid training session with Inspire+ this week.

FIRST AID